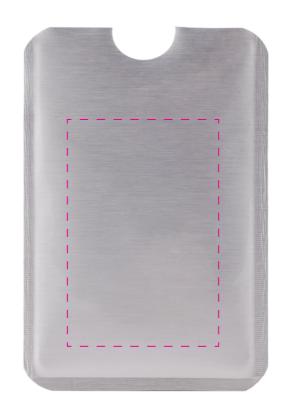

#### **Product Colour**

Silver

RFID Sleeve 92mm x 62mm x 1mm Branding Method: Pad Printed

## **Logo Size**